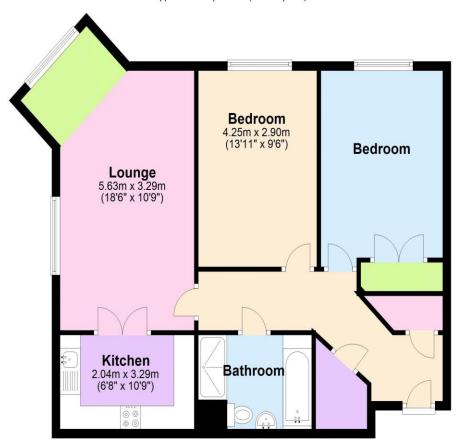

### **Ground Floor**

Approx. 73.5 sq. metres (791.3 sq. feet)

Total area: approx. 73.5 sq. metres (791.3 sq. feet)

This floor plan is for illustrative purposes only and is not to scale. Where measurements are shown, these are approximate and should not be relied upon. Total square area includes the entirety of the property and any outbuildings/garages. Sanitary ware and kitchen fittings are representative only and approximate to actual position, shape and style. No liability is accepted in respect of any consequential loss arising from the use of this plan. Reproduced under licence from Evolve Partnership Limited. All rights reserved.

Plan produced using PlanUp.